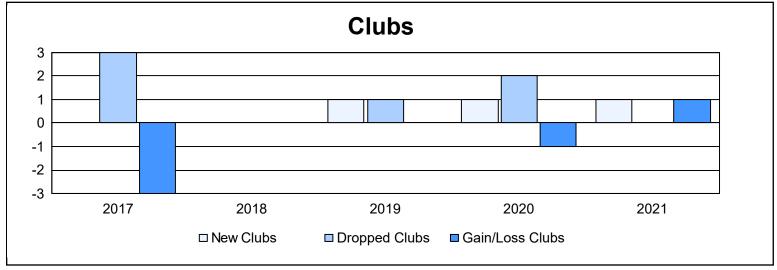

District J 2

As of June 2021 Cumulative

| Year      | New<br>Clubs | Dropped<br>Clubs | Gain/<br>Loss<br>Clubs | New<br>Members | Charter<br>Members | Reinstate<br>Members | Transfer<br>Members | Total<br>Member<br>Added | Total<br>Members<br>Dropped | Gain/<br>Loss<br>Members |
|-----------|--------------|------------------|------------------------|----------------|--------------------|----------------------|---------------------|--------------------------|-----------------------------|--------------------------|
| 2016-2017 | 0            | 3                | -3                     | 66             | 1                  | 1                    | 3                   | 71                       | 74                          | -3                       |
| 2017-2018 | 0            | 0                | 0                      | 38             | 1                  | 3                    | 1                   | 43                       | 56                          | -13                      |
| 2018-2019 | 1            | 1                | 0                      | 62             | 22                 | 2                    | 0                   | 86                       | 66                          | 20                       |
| 2019-2020 | 1            | 2                | -1                     | 47             | 22                 | 7                    | 4                   | 80                       | 82                          | -2                       |
| 2020-2021 | 1            | 0                | 1                      | 55             | 43                 | 3                    | 3                   | 104                      | 122                         | -18                      |
| Average   | 1            | 1                | -1                     | 54             | 18                 | 3                    | 2                   | 77                       | 80                          | -3                       |