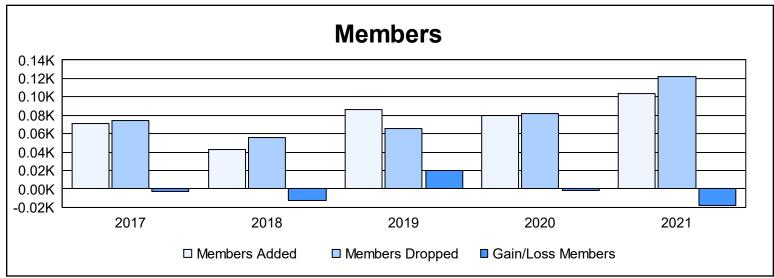

District J 2

As of June 2021 Cumulative

| Year      | New<br>Clubs | Dropped<br>Clubs | Gain/<br>Loss<br>Clubs | New<br>Members | Charter<br>Members | Reinstate<br>Members | Transfer<br>Members | Total<br>Member<br>Added | Total<br>Members<br>Dropped | Gain/<br>Loss<br>Members |
|-----------|--------------|------------------|------------------------|----------------|--------------------|----------------------|---------------------|--------------------------|-----------------------------|--------------------------|
| 2016-2017 | 0            | 3                | -3                     | 66             | 1                  | 1                    | 3                   | 71                       | 74                          | -3                       |
| 2017-2018 | 0            | 0                | 0                      | 38             | 1                  | 3                    | 1                   | 43                       | 56                          | -13                      |
| 2018-2019 | 1            | 1                | 0                      | 62             | 22                 | 2                    | 0                   | 86                       | 66                          | 20                       |
| 2019-2020 | 1            | 2                | -1                     | 47             | 22                 | 7                    | 4                   | 80                       | 82                          | -2                       |
| 2020-2021 | 1            | 0                | 1                      | 55             | 43                 | 3                    | 3                   | 104                      | 122                         | -18                      |
| Average   | 1            | 1                | -1                     | 54             | 18                 | 3                    | 2                   | 77                       | 80                          | -3                       |